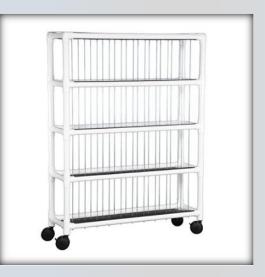

## **Storage Chart System**

| Technical Data   |                |
|------------------|----------------|
| Height:          | 65"            |
| Width:           | 48"            |
| Depth:           | 14.5"          |
| Weight:          | 76 lbs         |
| Ship Weight:     | 81 lbs         |
| Shipping Method: | Common Carrier |
| Ship Weight:     | 81 lbs         |

| Ordering Options |
|------------------|
| NCR40 L          |

These attractive and affordable mobile notebook chart racks allow you to store and transport charts easily throughout your facility for:

- Doctor rounds
- Care planning meetings

#### Features:

- Our system accommodates notebook ring binder charts
- For binder back width of 2.75" up to 4"
- Holds 40 ring binders
- Superior dual-wheel 3" casters, 2 locking
- An attractive lock system is optional